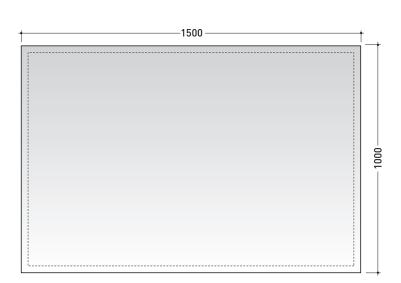

### **MKS100**

Reversible mirror 150x100 cm (horizontal and vertical installation)

Complements: Make-Up wall lamp (MKLP)

Make-Up benches (MKP150 - MKP180)

Package dim. 158 x 106 x 7 cm Weight 20 kg Pz. Pallet n° -

<u>(</u>€

vista frontale / frontal view

vista laterale / lateral view

vista zenitale / zenital view

sizes in mm

Please consider a 2% tolerance on indicated measurements

design **PAOLA NAVONE** 

2011