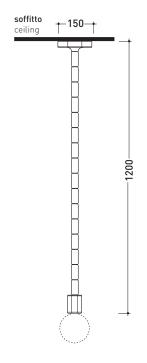

# MKL120 Make-up 120

Modular ceramic hanging lamp 120 cm (BULB NOT INCLUDED)

Package dim. 121 x 22 x 20 cm Weight 3,5 kg Pz. Pallet n° -

vista frontale / frontal view

Please consider a 2% tolerance on indicated measurements

CERAMIC: glossy finish

sizes in mm