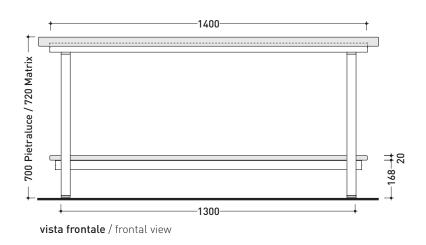

# MKP150 Make-up 150

Bench 150x56 cm with satined steel structure and Matrix or Pietraluce top

Complements: Make-Up mirrors (MKS100 - MKS50 - MKS501)

| Package dim.<br>Pietraluce | 147 x 60 x 7 cm  | Weight 80 kg | Pz. Pallet n° - |
|----------------------------|------------------|--------------|-----------------|
| Package dim.<br>Matrix     | 160 x 64 x 15 cm | Weight 70 kg | Pz. Pallet n° - |

Basin or tap holes are not made on this article by Flaminia

vista zenitale / zenital view

<u>(</u>€

sizes in mm

Please consider a 2% tolerance on indicated measurements

PIETRALUCE: glossy finish

matt finish