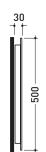

#### Ceramic wall lamp (BULBS NOT INCLUDED)

 $Complements: \ \ \textbf{Make-Up mirrors} \ (\text{MKS100 - MKS50 - MKS501})$ 

Package dim. 55 x 22 x 17 cm Weight 5 kg Pz. Pallet n° -

 $\overline{\epsilon}$ 

vista frontale / frontal view

vista laterale / lateral view

sezione longitudinale / section

vista zenitale / zenital view

sizes in mm

Please consider a 2% tolerance on indicated measurements

CERAMIC: glossy finish

**ELECTRICAL CHARACTERISTICS** 

- type of lamp: incandescent lamp with E27 cap

- class: I - Ip code: IP20

- rated power: 3 x 24 W

design **PAOLA NAVONE** 

2011