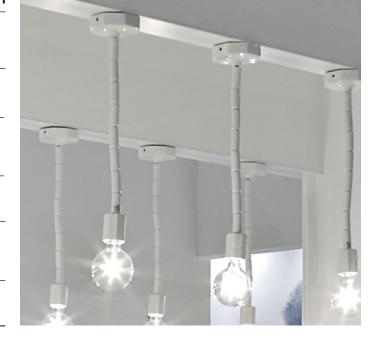

# MKL80 Make-up 80

Modular ceramic hanging lamp 80 cm (BULB NOT INCLUDED)

Package dim. 82 x 22 x 20 cm Weight 3 kg Pz. Pallet n° -

# MKL120 Make-up 120

Modular ceramic hanging lamp 120 cm (BULB NOT INCLUDED)

Package dim. 121 x 22 x 20 cm Weight 3,5 kg Pz. Pallet n° -

# MKL160 Make-up 160

Modular ceramic hanging lamp 160 cm (BULB NOT INCLUDED)

Package dim. 160 x 22 x 20 cm Weight 4 kg Pz. Pallet n° -

 $\epsilon$ 

vista frontale / frontal view

vista frontale / frontal view