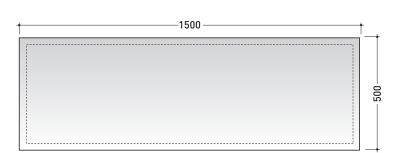

### **MKS100**

Reversible mirror 150x100 cm (horizontal and vertical installation)

Complements: Make-Up wall lamp (MKLP)

Make-Up benches (MKP150 - MKP180)

Package dim. 158 x 106 x 7 cm Weight 20 kg Pz. Pallet n° -

<u>(</u>€

vista frontale / frontal view

vista laterale / lateral view

vista zenitale / zenital view

sizes in mm

Please consider a 2% tolerance on indicated measurements

design **PAOLA NAVONE** 

2011