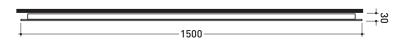

#### Ceramic wall lamp (BULBS NOT INCLUDED)

 $Complements: \ \ \textbf{Make-Up mirrors} \ (\text{MKS100 - MKS50 - MKS501})$ 

Package dim. 55 x 22 x 17 cm Weight 5 kg Pz. Pallet n° -

 $\overline{\epsilon}$ 

vista frontale / frontal view

vista laterale / lateral view

sezione longitudinale / section

vista zenitale / zenital view

sizes in mm

Please consider a 2% tolerance on indicated measurements

CERAMIC: glossy finish

**ELECTRICAL CHARACTERISTICS** 

- type of lamp: incandescent lamp with E27 cap

- class: I - Ip code: IP20

- rated power: 3 x 24 W

design **PAOLA NAVONE** 

2011