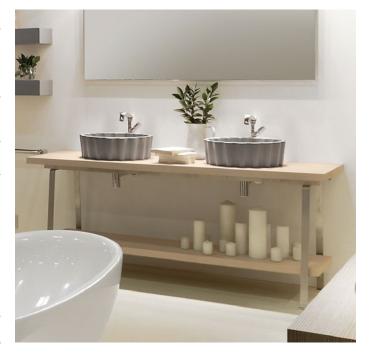

# MKP150 Make-up 150

Bench 150x56 cm with satined steel structure and Matrix or Pietraluce top

Complements: Make-Up mirrors (MKS100 - MKS50 - MKS501)

| Package dim.<br>Pietraluce | 147 x 60 x 7 cm  | Weight 80 kg | Pz. Pallet n° - |
|----------------------------|------------------|--------------|-----------------|
| Package dim.<br>Matrix     | 160 x 64 x 15 cm | Weight 70 kg | Pz. Pallet n° - |

# MKP180 Make-up 180

Bench 180 cm with satined steel structure and Matrix or Pietraluce top

Complements: Make-Up mirrors (MKS100 - MKS50 - MKS501)

| Package dim.<br>Pietraluce | 177 x 60 x 7 cm  | Weight 80 kg | Pz. Pallet n° - |
|----------------------------|------------------|--------------|-----------------|
| Package dim.<br>Matrix     | 192 x 64 x 15 cm | Weight 70 kg | Pz. Pallet n° - |