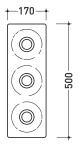

vista frontale / frontal view

vista laterale / lateral view

sezione longitudinale / section

vista zenitale / zenital view

sizes in mm

Please consider a 2% tolerance on indicated measurements

CERAMIC: glossy finish