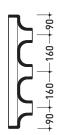

# MKL80 Make-up 80

Modular ceramic hanging lamp 80 cm (BULB NOT INCLUDED)

Package dim. 82 x 22 x 20 cm Weight 3 kg Pz. Pallet n° -

# MKL120 Make-up 120

Modular ceramic hanging lamp 120 cm (BULB NOT INCLUDED)

Package dim. 121 x 22 x 20 cm Weight 3,5 kg Pz. Pallet n° -

# MKL160 Make-up 160

Modular ceramic hanging lamp 160 cm (BULB NOT INCLUDED)

Package dim. 160 x 22 x 20 cm Weight 4 kg Pz. Pallet n° -

 $\epsilon$ 

vista frontale / frontal view

vista frontale / frontal view

vista frontale / frontal view

Please consider a 2% tolerance on indicated measurements

CERAMIC: glossy finish

sizes in mm