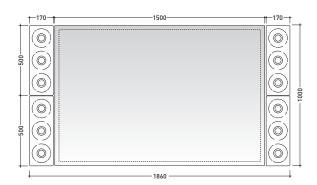

<u>(</u>€

vista frontale / frontal view

vista laterale / lateral view

vista zenitale / zenital view

vista frontale / frontal view

4pcs art. MKLP + art. MKS100

vista frontale / frontal view

3pcs art. MKLP + art. MKS100

vista frontale / frontal view

2pcs art. MKLP + art. MKS50

vista frontale / frontal view

3pcs art. MKLP + art. MKS50

vista frontale / frontal view

2pcs art. MKLP + 2pcs art. MKS501

vista frontale / frontal view

6pcs art. MKLP + art. MKS100

vista frontale / frontal view

1pcs art. MKLP + art. MKS50

vista frontale / frontal view

1pcs art. MKLP + art. MKS501

vista frontale / frontal view
2pcs art. MKLP + art. MKS501

design PAOLA NAVONE