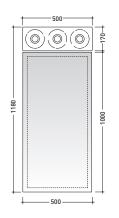

# **MKS501**

Reversible mirror 100x50 cm (horizontal and vertical installation)

Complements: Make-Up wall lamp (MKLP)

Make-Up benches (MKP150 - MKP180)

Package dim. 109 x 56 x 7 cm Weight 10 kg Pz. Pallet n° -

<u>(</u>€

vista frontale / frontal view

vista laterale / lateral view

vista zenitale / zenital view

vista frontale / frontal view

4pcs art. MKLP + art. MKS100

vista frontale / frontal view

3pcs art. MKLP + art. MKS100