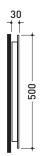

#### Ceramic wall lamp (BULBS NOT INCLUDED)

 $Complements: \ \ \textbf{Make-Up mirrors} \ (\text{MKS100 - MKS50 - MKS501})$ 

Package dim. 55 x 22 x 17 cm Weight 5 kg Pz. Pallet n° -

 $\overline{\epsilon}$ 

vista frontale / frontal view

vista laterale / lateral view

sezione longitudinale / section

vista zenitale / zenital view

sizes in mm

Please consider a 2% tolerance on indicated measurements

CERAMIC: glossy finish