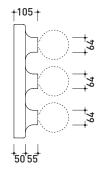

vista frontale / frontal view

vista laterale / lateral view

sezione longitudinale / section

vista zenitale / zenital view

sizes in mm

Please consider a 2% tolerance on indicated measurements

CERAMIC: glossy finish

**ELECTRICAL CHARACTERISTICS** 

- type of lamp: incandescent lamp with E27 cap

- class: I - Ip code: IP20

- rated power: 3 x 24 W

design **PAOLA NAVONE** 

2011