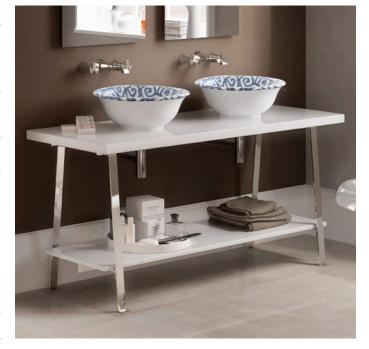

# MKP150 Make-up 150

Bench 150x56 cm with satined steel structure and Matrix or Pietraluce top

Complements: Make-Up mirrors (MKS100 - MKS50 - MKS501)

| Package dim.<br>Pietraluce | 147 x 60 x 7 cm  | Weight 80 kg | Pz. Pallet n° - |
|----------------------------|------------------|--------------|-----------------|
| Package dim.<br>Matrix     | 160 x 64 x 15 cm | Weight 70 kg | Pz. Pallet n° - |

# MKP180 Make-up 180

Bench 180 cm with satined steel structure and Matrix or Pietraluce top

Complements: Make-Up mirrors (MKS100 - MKS50 - MKS501)

| Package dim.<br>Pietraluce | 177 x 60 x 7 cm  | Weight 80 kg | Pz. Pallet n° - |
|----------------------------|------------------|--------------|-----------------|
| Package dim.<br>Matrix     | 192 x 64 x 15 cm | Weight 70 kg | Pz. Pallet n° - |