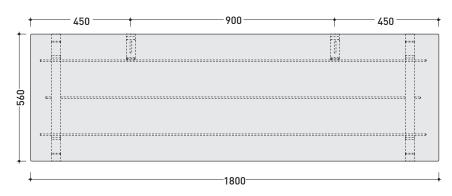

# MKP180 Make-up 180

Bench 180 cm with satined steel structure and Matrix or Pietraluce top

Complements: Make-Up mirrors (MKS100 - MKS50 - MKS501)

| Package dim.<br>Pietraluce | 177 x 60 x 7 cm  | Weight 80 kg | Pz. Pallet n° - |
|----------------------------|------------------|--------------|-----------------|
| Package dim.<br>Matrix     | 192 x 64 x 15 cm | Weight 70 kg | Pz. Pallet n° - |

Basin or tap holes are not made on this article by Flaminia

<u>(</u>€

vista zenitale / zenital view

sizes in mm

Please consider a 2% tolerance on indicated measurements

PIETRALUCE: glossy finish

matt finish