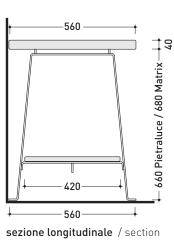

# MKP150 Make-up 150

Bench 150x56 cm with satined steel structure and Matrix or Pietraluce top

Complements: Make-Up mirrors (MKS100 - MKS50 - MKS501)

| Package dim.<br>Pietraluce | 147 x 60 x 7 cm  | Weight 80 kg | Pz. Pallet n° - |
|----------------------------|------------------|--------------|-----------------|
| Package dim.<br>Matrix     | 160 x 64 x 15 cm | Weight 70 kg | Pz. Pallet n° - |

Basin or tap holes are not made on this article by Flaminia

vista zenitale / zenital view

<u>(</u>€

sizes in mm

Please consider a 2% tolerance on indicated measurements

PIETRALUCE: glossy finish

matt finish

# MKP180 Make-up 180

Bench 180 cm with satined steel structure and Matrix or Pietraluce top

Complements: Make-Up mirrors (MKS100 - MKS50 - MKS501)

| Package dim.<br>Pietraluce | 177 x 60 x 7 cm  | Weight 80 kg | Pz. Pallet n° - |
|----------------------------|------------------|--------------|-----------------|
| Package dim.<br>Matrix     | 192 x 64 x 15 cm | Weight 70 kg | Pz. Pallet n° - |

Basin or tap holes are not made on this article by Flaminia

<u>(</u>€

vista zenitale / zenital view

sizes in mm

Please consider a 2% tolerance on indicated measurements

PIETRALUCE: glossy finish

matt finish