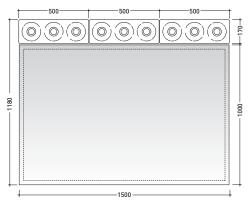

<u>(</u>€

vista frontale / frontal view

vista laterale / lateral view

vista zenitale / zenital view

vista frontale / frontal view

4pcs art. MKLP + art. MKS100

vista frontale / frontal view

3pcs art. MKLP + art. MKS100

vista frontale / frontal view

2pcs art. MKLP + art. MKS50

vista frontale / frontal view

3pcs art. MKLP + art. MKS50

vista frontale / frontal view

2pcs art. MKLP + 2pcs art. MKS501

vista frontale / frontal view

6pcs art. MKLP + art. MKS100

vista frontale / frontal view

1pcs art. MKLP + art. MKS50

vista frontale / frontal view

1pcs art. MKLP + art. MKS501

vista frontale / frontal view
2pcs art. MKLP + art. MKS501

design PAOLA NAVONE