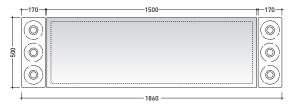

<u>(</u>€

vista frontale / frontal view

vista laterale / lateral view

vista zenitale / zenital view

vista frontale / frontal view

4pcs art. MKLP + art. MKS100

vista frontale / frontal view

3pcs art. MKLP + art. MKS100

vista frontale / frontal view

2pcs art. MKLP + art. MKS50

vista frontale / frontal view

3pcs art. MKLP + art. MKS50

vista frontale / frontal view

2pcs art. MKLP + 2pcs art. MKS501

vista frontale / frontal view

6pcs art. MKLP + art. MKS100

vista frontale / frontal view

1pcs art. MKLP + art. MKS50

vista frontale / frontal view

1pcs art. MKLP + art. MKS501

vista frontale / frontal view
2pcs art. MKLP + art. MKS501

design PAOLA NAVONE