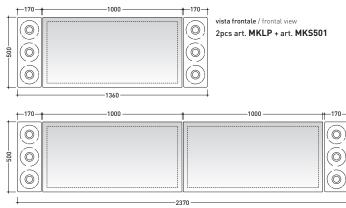

# **MKS501**

Reversible mirror 100x50 cm (horizontal and vertical installation)

Complements: Make-Up wall lamp (MKLP)

Make-Up benches (MKP150 - MKP180)

Package dim. 109 x 56 x 7 cm Weight 10 kg Pz. Pallet n° -

<u>(</u>€

vista frontale / frontal view

vista laterale / lateral view

vista zenitale / zenital view

vista frontale / frontal view

4pcs art. MKLP + art. MKS100

vista frontale / frontal view

3pcs art. MKLP + art. MKS100

vista frontale / frontal view

2pcs art. MKLP + art. MKS50

vista frontale / frontal view

3pcs art. MKLP + art. MKS50

vista frontale / frontal view

2pcs art. MKLP + 2pcs art. MKS501

vista frontale / frontal view

6pcs art. MKLP + art. MKS100

vista frontale / frontal view

1pcs art. MKLP + art. MKS50

vista frontale / frontal view

1pcs art. MKLP + art. MKS501

vista frontale / frontal view
2pcs art. MKLP + art. MKS501

design PAOLA NAVONE