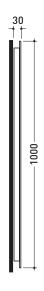

### **MKS100**

Reversible mirror 150x100 cm (horizontal and vertical installation)

Complements: Make-Up wall lamp (MKLP)

Make-Up benches (MKP150 - MKP180)

Package dim. 158 x 106 x 7 cm Weight 20 kg Pz. Pallet n° -

<u>(</u>€

vista frontale / frontal view

vista laterale / lateral view

vista zenitale / zenital view

sizes in mm

Please consider a 2% tolerance on indicated measurements

design **PAOLA NAVONE** 

2011