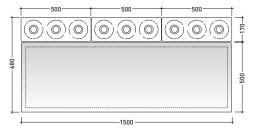

<u>(</u>€

vista frontale / frontal view

vista laterale / lateral view

vista zenitale / zenital view

vista frontale / frontal view

4pcs art. MKLP + art. MKS100

vista frontale / frontal view

3pcs art. MKLP + art. MKS100

vista frontale / frontal view

2pcs art. MKLP + art. MKS50

vista frontale / frontal view

3pcs art. MKLP + art. MKS50

vista frontale / frontal view

2pcs art. MKLP + 2pcs art. MKS501

vista frontale / frontal view

6pcs art. MKLP + art. MKS100

vista frontale / frontal view

1pcs art. MKLP + art. MKS50

vista frontale / frontal view

1pcs art. MKLP + art. MKS501

vista frontale / frontal view
2pcs art. MKLP + art. MKS501

design PAOLA NAVONE