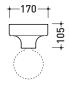

# **MKLP**

#### Ceramic wall lamp (BULBS NOT INCLUDED)

 $Complements: \ \ \textbf{Make-Up mirrors} \ (\text{MKS100 - MKS50 - MKS501})$ 

Package dim. 55 x 22 x 17 cm Weight 5 kg Pz. Pallet n° -

 $\overline{\epsilon}$ 

vista frontale / frontal view

vista laterale / lateral view

sezione longitudinale / section

vista zenitale / zenital view

sizes in mm

Please consider a 2% tolerance on indicated measurements

CERAMIC: glossy finish