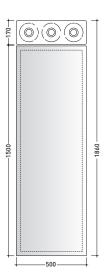

## **MKS50**

Reversible mirror 150x50 cm (horizontal and vertical installation)

Complements: Make-Up wall lamp (MKLP)

Make-Up benches (MKP150 - MKP180)

Package dim. 158 x 57 x 7 cm Weight 12 kg Pz. Pallet n° -

<u>(</u>€

vista frontale / frontal view

vista laterale / lateral view

vista zenitale / zenital view

sizes in mm

Please consider a 2% tolerance on indicated measurements

design **PAOLA NAVONE** 

2011