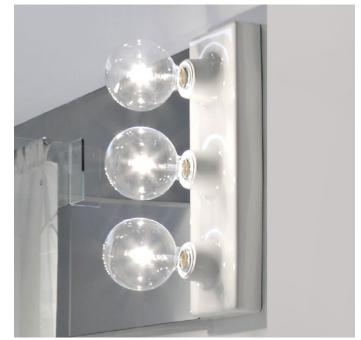

# **MKLP**

#### Ceramic wall lamp (BULBS NOT INCLUDED)

 $Complements: \ \ \textbf{Make-Up mirrors} \ (\text{MKS100 - MKS50 - MKS501})$ 

Package dim. 55 x 22 x 17 cm Weight 5 kg Pz. Pallet n° -

 $\overline{\epsilon}$ 

**ELECTRICAL CHARACTERISTICS** 

- type of lamp: incandescent lamp with E27 cap

- class: I - Ip code: IP20

- rated power: 3 x 24 W

design **PAOLA NAVONE** 

2011