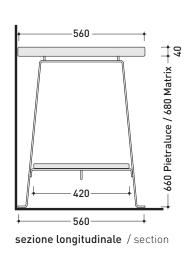

# MKP150 Make-up 150

Bench 150x56 cm with satined steel structure and Matrix or Pietraluce top

Complements: Make-Up mirrors (MKS100 - MKS50 - MKS501)

| Package dim.<br>Pietraluce | 147 x 60 x 7 cm  | Weight 80 kg | Pz. Pallet n° - |
|----------------------------|------------------|--------------|-----------------|
| Package dim.<br>Matrix     | 160 x 64 x 15 cm | Weight 70 kg | Pz. Pallet n° - |

Basin or tap holes are not made on this article by Flaminia

vista zenitale / zenital view

<u>(</u>€

sizes in mm

Please consider a 2% tolerance on indicated measurements

PIETRALUCE: glossy finish

matt finish