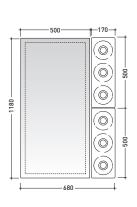

# **MKS501**

Reversible mirror 100x50 cm (horizontal and vertical installation)

Complements: Make-Up wall lamp (MKLP)

Make-Up benches (MKP150 - MKP180)

Package dim. 109 x 56 x 7 cm Weight 10 kg Pz. Pallet n° -

<u>(</u>€

vista frontale / frontal view

vista laterale / lateral view

vista zenitale / zenital view

vista frontale / frontal view

4pcs art. MKLP + art. MKS100

vista frontale / frontal view

3pcs art. MKLP + art. MKS100