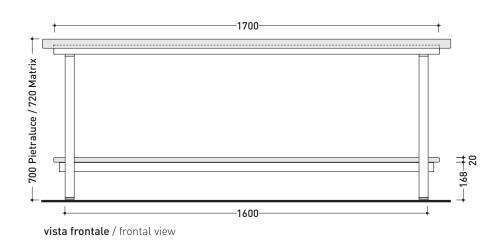

# MKP180 Make-up 180

Bench 180 cm with satined steel structure and Matrix or Pietraluce top

Complements: Make-Up mirrors (MKS100 - MKS50 - MKS501)

| Package dim.<br>Pietraluce | 177 x 60 x 7 cm  | Weight 80 kg | Pz. Pallet n° - |
|----------------------------|------------------|--------------|-----------------|
| Package dim.<br>Matrix     | 192 x 64 x 15 cm | Weight 70 kg | Pz. Pallet n° - |

Basin or tap holes are not made on this article by Flaminia

<u>(</u>€

vista zenitale / zenital view

sizes in mm

Please consider a 2% tolerance on indicated measurements

PIETRALUCE: glossy finish

matt finish