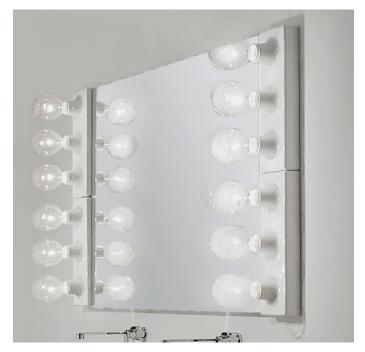

### **MKS100**

Reversible mirror 150x100 cm (horizontal and vertical installation)

Complements: Make-Up wall lamp (MKLP)

Make-Up benches (MKP150 - MKP180)

Package dim. 158 x 106 x 7 cm Weight 20 kg Pz. Pallet n° -

<u>(</u>€

vista frontale / frontal view

vista laterale / lateral view

vista zenitale / zenital view

vista frontale / frontal view

4pcs art. MKLP + art. MKS100

vista frontale / frontal view

3pcs art. MKLP + art. MKS100

6pcs art. MKLP + art. MKS100

vista frontale / frontal view

1pcs art. MKLP + art. MKS50

vista frontale / frontal view

1pcs art. MKLP + art. MKS501

vista frontale / frontal view
2pcs art. MKLP + art. MKS501

design PAOLA NAVONE