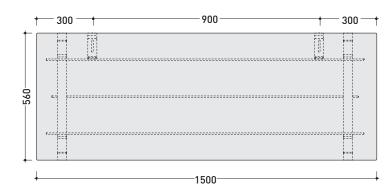

# MKP150 Make-up 150

Bench 150x56 cm with satined steel structure and Matrix or Pietraluce top

Complements: Make-Up mirrors (MKS100 - MKS50 - MKS501)

| Package dim.<br>Pietraluce | 147 x 60 x 7 cm  | Weight 80 kg | Pz. Pallet n° - |
|----------------------------|------------------|--------------|-----------------|
| Package dim.<br>Matrix     | 160 x 64 x 15 cm | Weight 70 kg | Pz. Pallet n° - |

Basin or tap holes are not made on this article by Flaminia

vista zenitale / zenital view

<u>(</u>€

sizes in mm

Please consider a 2% tolerance on indicated measurements

PIETRALUCE: glossy finish

matt finish