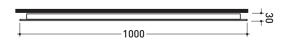

# MKL80 Make-up 80

Modular ceramic hanging lamp 80 cm (BULB NOT INCLUDED)

Package dim. 82 x 22 x 20 cm Weight 3 kg Pz. Pallet n° -

# MKL120 Make-up 120

Modular ceramic hanging lamp 120 cm (BULB NOT INCLUDED)

Package dim. 121 x 22 x 20 cm Weight 3,5 kg Pz. Pallet n° -

# MKL160 Make-up 160

Modular ceramic hanging lamp 160 cm (BULB NOT INCLUDED)

Package dim. 160 x 22 x 20 cm Weight 4 kg Pz. Pallet n° -

 $\epsilon$ 

vista frontale / frontal view

vista frontale / frontal view

vista frontale / frontal view

Please consider a 2% tolerance on indicated measurements

CERAMIC: glossy finish

sizes in mm