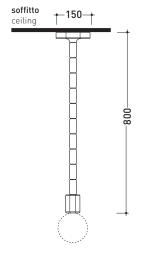

# MKL80 Make-up 80

Modular ceramic hanging lamp 80 cm (BULB NOT INCLUDED)

Package dim. 82 x 22 x 20 cm Weight 3 kg Pz. Pallet n° -

vista frontale / frontal view

Please consider a 2% tolerance on indicated measurements

CERAMIC: glossy finish

sizes in mm