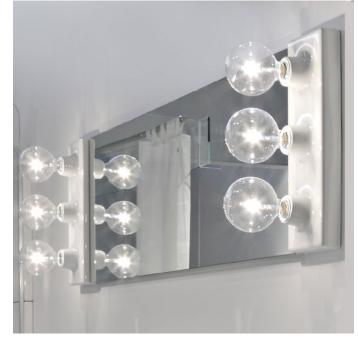

#### Ceramic wall lamp (BULBS NOT INCLUDED)

 $Complements: \ \ \textbf{Make-Up mirrors} \ (\text{MKS100 - MKS50 - MKS501})$ 

Package dim. 55 x 22 x 17 cm Weight 5 kg Pz. Pallet n° -

 $\overline{\epsilon}$ 

### **MKS100**

Reversible mirror 150x100 cm (horizontal and vertical installation)

Complements: Make-Up wall lamp (MKLP)

Make-Up benches (MKP150 - MKP180)

Package dim. 158 x 106 x 7 cm Weight 20 kg Pz. Pallet n° -