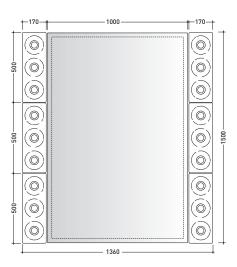

### **MKS100**

Reversible mirror 150x100 cm (horizontal and vertical installation)

Complements: Make-Up wall lamp (MKLP)

Make-Up benches (MKP150 - MKP180)

Package dim. 158 x 106 x 7 cm Weight 20 kg Pz. Pallet n° -

<u>(</u>€

vista frontale / frontal view

vista laterale / lateral view

vista zenitale / zenital view

sizes in mm

Please consider a 2% tolerance on indicated measurements

design **PAOLA NAVONE** 

2011