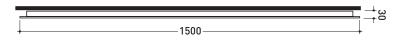

### **MKS100**

Reversible mirror 150x100 cm (horizontal and vertical installation)

Complements: Make-Up wall lamp (MKLP)

Make-Up benches (MKP150 - MKP180)

Package dim. 158 x 106 x 7 cm Weight 20 kg Pz. Pallet n° -

<u>(</u>€

vista frontale / frontal view

vista laterale / lateral view

vista zenitale / zenital view

sizes in mm

Please consider a 2% tolerance on indicated measurements

design **PAOLA NAVONE** 

2011