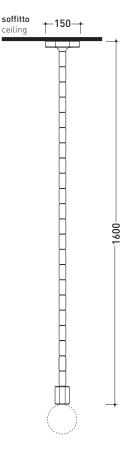

# MKL160 Make-up 160

Modular ceramic hanging lamp 160 cm (BULB NOT INCLUDED)

Package dim. 160 x 22 x 20 cm Weight 4 kg Pz. Pallet n° -

 $\epsilon$ 

vista frontale / frontal view

vista frontale / frontal view

vista frontale / frontal view

Please consider a 2% tolerance on indicated measurements

CERAMIC: glossy finish

sizes in mm