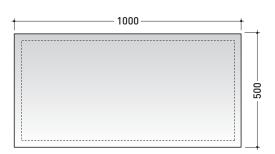

### **MKS100**

Reversible mirror 150x100 cm (horizontal and vertical installation)

Complements: Make-Up wall lamp (MKLP)

Make-Up benches (MKP150 - MKP180)

Package dim. 158 x 106 x 7 cm Weight 20 kg Pz. Pallet n° -

<u>(</u>€

vista frontale / frontal view

vista laterale / lateral view

vista zenitale / zenital view

sizes in mm

Please consider a 2% tolerance on indicated measurements

design **PAOLA NAVONE** 

2011